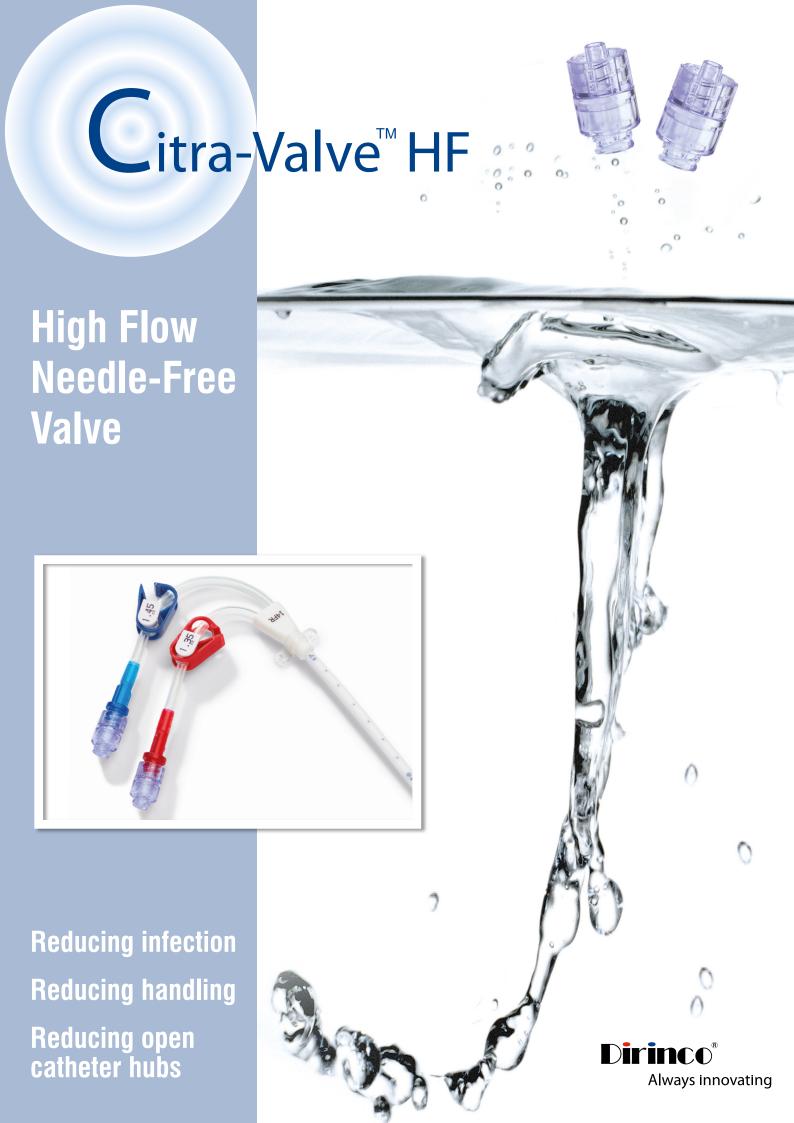

High Flow Needle-Free Valve

**Multi Usage** 

• Citra-Valve™HF reduces open hubs and contamination from 12 to 2 times per week (double lumen catheter).

- When inactive, Citra-Valve™HF closes the catheter lumen completely.
- Citra-Valve™HF can be swapped with any disinfecting agent according local protocols.
- Citra-Valve<sup>™</sup>HF maintains effective catheter blood flows.